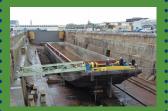

The volume transported in 2021 represented the equivalent of more than 2,625,000 trucks avoided on the road. These figures

demonstrate the confidence of the professionals in this mode of transport, which emits less CO2 per tonne transported and contributes to the ecological transition. Due to this global increasing demand, Touax River Barges has started refurbishing part of its fleet to match with its customers' requirements. A first exceptional operation of refurbishment of a 40 years barge was performed in the Netherlands. Part of the steel plates from the hull and the cargo hold were replaced and the equipment renewed. This operation has provided the barge with an extended life span of 15 years.

Today's focus is on the "administrative pack" with the management of certificate renewals. This service can be outsourced to Touax River Barges.

Any floating vessel (pontoon, barge, self-propelled, pusher, etc.) must imperatively be in possession of a "Union Certificate" river navigation title, valid for 10 years in the event of new construction and 7 years in the event of renewal, to be able to operate or moor on the European Union Rivers net.

In France, all requests must be sent in advance to the DRIEA, the Regional and Interdepartmental Directorate for the Environment, **Planning and Transport** 

To obtain the renewal of the Certificate, a river expert must verify, through a full technical inspection of the boat placed in dry dock (hull thickness, engines, mooring equipment...) the conformity with the river regulations in force, establish and send to the DRIEAT a "Compliance

report" including, when required, a « Certificate of completion of the recommended work » in charge of the shipowner.

A "Visiting Commission" composed with two instructors, mandated by the DRIEA, carries out a visit on board the boat in dry dock and renews the authorization to operate for another period of 7 years.