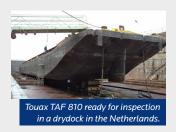

The volume transported in 2021 represented the equivalent of more than 2,625,000 trucks avoided on the road. These figures

demonstrate the confidence of the professionals in this mode of transport, which emits less CO2 per tonne transported and contributes to the ecological transition. Due to this global increasing demand, Touax River Barges has started refurbishing part of its fleet to match with its customers' requirements. A first exceptional operation of refurbishment of a 40 years barge was performed in the Netherlands. Part of the steel plates from the hull and the cargo hold were replaced and the equipment renewed. This operation has provided the barge with an extended life span of 15 years.

In France, all requests must be sent in advance to the DRIEA, the Regional and Interdepartmental Directorate for the Environment, **Planning and Transport** 

To obtain the renewal of the Certificate, a river expert must verify, through a full technical inspection of the boat placed in dry dock (hull thickness, engines, mooring equipment...) the conformity with the river regulations in force, establish and send to the DRIEAT a "Compliance

report" including, when required, a « Certificate of completion of the recommended work » in charge of the shipowner.

A "Visiting Commission" composed with two instructors, mandated by the DRIEA, carries out a visit on board the boat in dry dock and renews the authorization to operate for another period of 7 years.