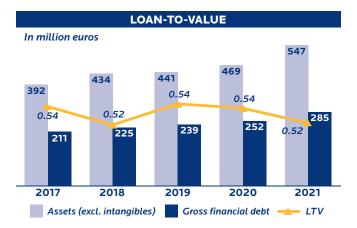

#### FINANCE & IT

The excellent results for 2021, following the strong figures for 2020, confirm the recurring nature of the group's performance.

2021 was marked by a steady rate of asset purchases to meet our clients' needs, and by our adaptation to the shortage of containers. These results demonstrated the relevance of our strategy in long-term leasing for sustainable transportation. The growth in business in the first quarter of 2022, with 37.4 million euros in revenue and +52.3% vs. 1st quarter of 2021, confirms the good resilience of the Group's activities in the context of war in Ukraine and inflation. The group presents a solid financial structure, and with a loan-to-value ratio at 52% and the trust of our investors and our financial partners, the group is well positioned to continue to support its customers driven by the development of infrastructure, e-commerce and intermodal logistics, as well as the support from public authorities, consumers, lenders and investors for green transportation. Beyond growth, the group's