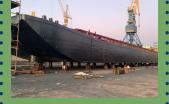

The volume transported in 2021 represented the equivalent of more than 2,625,000 trucks avoided on the road. These figures

demonstrate the confidence of the professionals in this mode of transport, which emits less CO2 per tonne transported and contributes to the ecological transition. Due to this global increasing demand, Touax River Barges has started refurbishing part of its fleet to match with its customers' requirements. A first exceptional operation of refurbishment of a 40 years barge was performed in the Netherlands. Part of the steel plates from the hull and the cargo hold were replaced and the equipment renewed. This operation has provided the barge with an extended life span of 15 years.