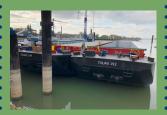

#### **GLOBAL BUSINESS**

According to Voies navigables de France (VNF), 52.5 million tonnes of goods were transported by river in 2021, the inland freight transport posting an increase of +4% in tonne-kilometres (t-km) and +3.1% in volumes compared

to 2020. Out of those, building materials sector represented 40% with 23.7 million tonnes. an increase of +16.8% in t-km and +5.6% in volumes to gradually become the mainstream of French inland freight.

The volume transported in 2021 represented the equivalent of more than 2,625,000 trucks avoided on the road. These figures

demonstrate the confidence of the professionals in this mode of transport, which emits less CO2 per tonne transported and contributes to the ecological transition. Due to this global increasing demand, Touax River Barges has started refurbishing part of its fleet to match with its customers' requirements. A first exceptional operation of refurbishment of a 40 years barge was performed in the Netherlands. Part of the steel plates from the hull and the cargo hold were replaced and the equipment renewed. This operation has provided the barge with an extended life span of 15 years.