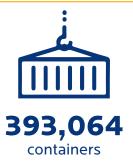

#### PERATING FLEETS BY DIVISION

barges

12,110 freight rail cars (Platform equivalent)

(Twenty foot equivalent unit)