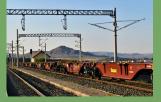

By doing this, we were able to keep a sufficient stock level and maintain our fleet fully operating with no disruption of service for our customers.

The Ukrainian conflict generated also high tension on energy supply in continental Europe and consequently the coal market registered an unexpected recovery. Demand for coal wagons increased and Touax Rail is supporting it with its dedicated existing fleet.

Despite this new demand, during first quarter of 2022 we completed an additional conversion program of existing coal cars into aggregate ones for the UK market.

This fleet is becoming larger and larger, and you might come across our wagons while travelling in the UK as it happened to one of our lucky customers!